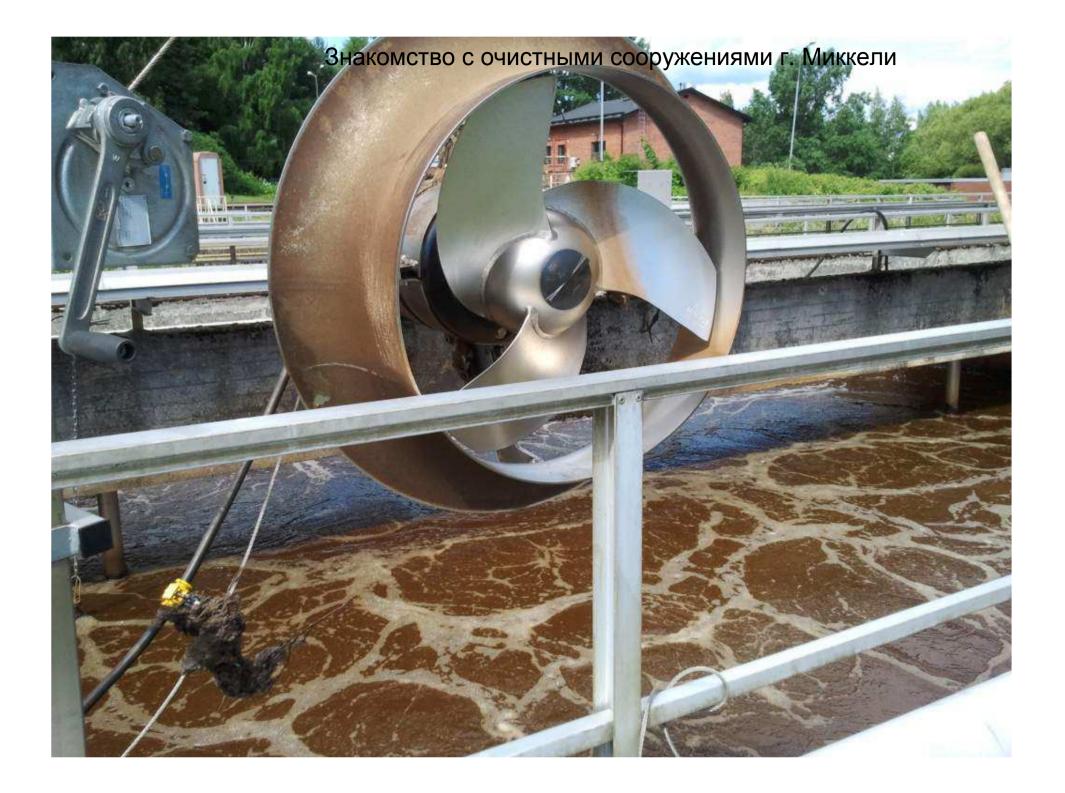

## Visit to Finland June 17-20, 2013

Photo by mobile phone Prof. Dr. N. Aladin











## Program director Prof. Dr. Pekka HYNNINEN





























Tank with liquid manure

(H) 🚅 (I)

7530























































































































## View from the ramparts in Lappeenranta







KREIVI AXEL LOWENIN SUUN-NITELMIEN MUKAAN KAU- MARSALKKA ALEKSANDR PUNKI LINNOITETTIIN ITAA SUVOROV VARUSTI LINNOI-VASTAAN 1720-LUVULLA TUKSEN LÄNTTÄ VASTAAN

WILLIE BARKONTH TOOL

1790-LUVULLA

MUSEOVIRASTON JA LAPPEENRANNAN KAUPUNGIN TOIMES-TA VALLIT RESTAUROITIIN ARKKITEHTI KEIIO KOSKISEN SUUNNITELMIEN POHJALTA VUOSINA 12.76-2006

A plaque in Lappeenranta

LAPPEENRANNAN KIETA