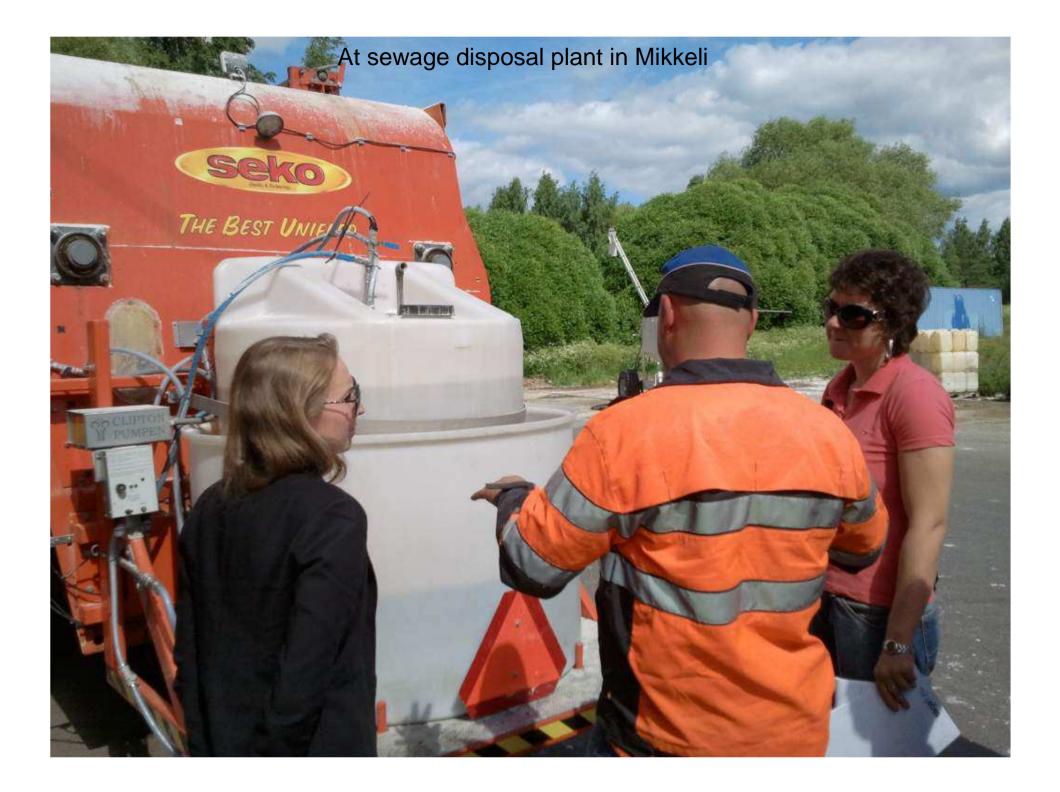

## Visit to Finland June 17-20, 2013

Photo by mobile phone Prof. Dr. N. Aladin











## Program director Prof. Dr. Pekka HYNNINEN





























Tank with liquid manure

(H) 🚅 (I)

7530























































































































## View from the ramparts in Lappeenranta







KREIVI AXEL LOWENIN SUUN-NITELMIEN MUKAAN KAU- MARSALKKA ALEKSANDR PUNKI LINNOITETTIIN ITAA SUVOROV VARUSTI LINNOI-VASTAAN 1720-LUVULLA TUKSEN LÄNTTÄ VASTAAN

WILLIE BARKONTH TOOL

1790-LUVULLA

MUSEOVIRASTON JA LAPPEENRANNAN KAUPUNGIN TOIMES-TA VALLIT RESTAUROITIIN ARKKITEHTI KEIIO KOSKISEN SUUNNITELMIEN POHJALTA VUOSINA 12.76-2006

A plaque in Lappeenranta

LAPPEENRANNAN KIETA