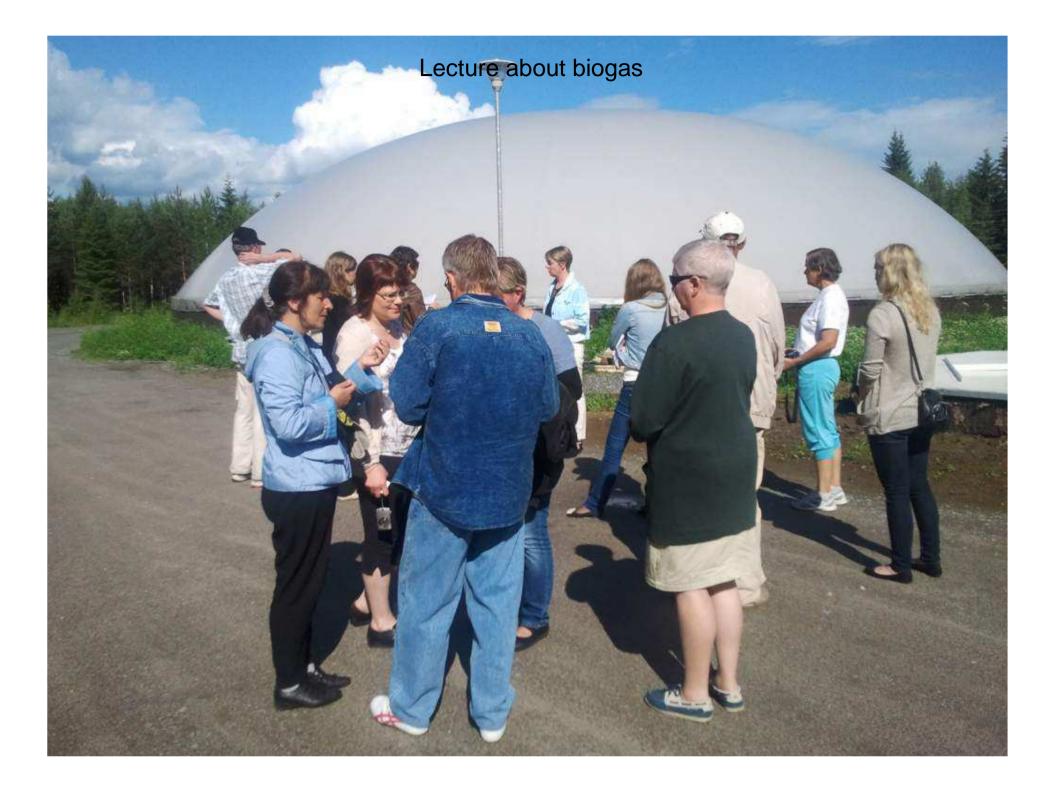

## Visit to Finland June 17-20, 2013

Photo by mobile phone Prof. Dr. N. Aladin











## Program director Prof. Dr. Pekka HYNNINEN





























Tank with liquid manure

(H) 🚅 (I)

7530























































































































## View from the ramparts in Lappeenranta







KREIVI AXEL LOWENIN SUUN-NITELMIEN MUKAAN KAU- MARSALKKA ALEKSANDR PUNKI LINNOITETTIIN ITAA SUVOROV VARUSTI LINNOI-VASTAAN 1720-LUVULLA TUKSEN LÄNTTÄ VASTAAN

WILLIE BARKONTH TOOL

1790-LUVULLA

MUSEOVIRASTON JA LAPPEENRANNAN KAUPUNGIN TOIMES-TA VALLIT RESTAUROITIIN ARKKITEHTI KEIIO KOSKISEN SUUNNITELMIEN POHJALTA VUOSINA 12.76-2006

A plaque in Lappeenranta

LAPPEENRANNAN KIETA