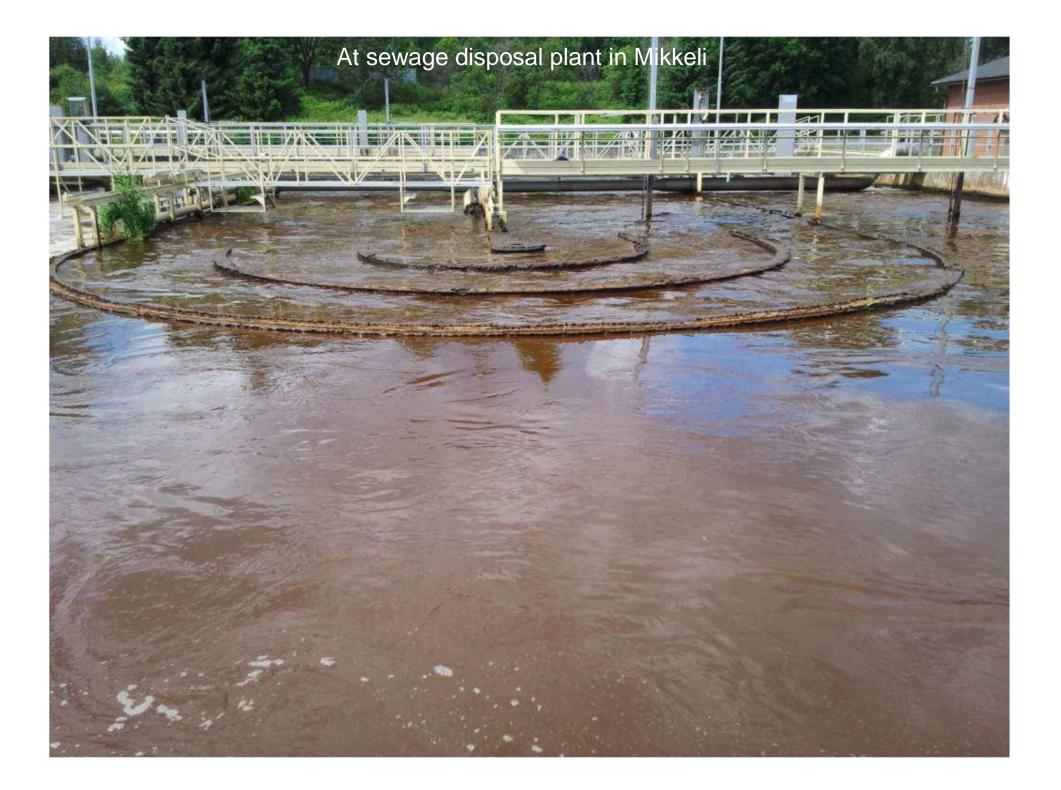

## Visit to Finland June 17-20, 2013

Photo by mobile phone Prof. Dr. N. Aladin











## Program director Prof. Dr. Pekka HYNNINEN





























Tank with liquid manure

(H) 🚅 (I)

7530























































































































## View from the ramparts in Lappeenranta







KREIVI AXEL LOWENIN SUUN-NITELMIEN MUKAAN KAU- MARSALKKA ALEKSANDR PUNKI LINNOITETTIIN ITAA SUVOROV VARUSTI LINNOI-VASTAAN 1720-LUVULLA TUKSEN LÄNTTÄ VASTAAN

WILLIE BARKONTH TOOL

1790-LUVULLA

MUSEOVIRASTON JA LAPPEENRANNAN KAUPUNGIN TOIMES-TA VALLIT RESTAUROITIIN ARKKITEHTI KEIIO KOSKISEN SUUNNITELMIEN POHJALTA VUOSINA 12.76-2006

A plaque in Lappeenranta

LAPPEENRANNAN KIETA