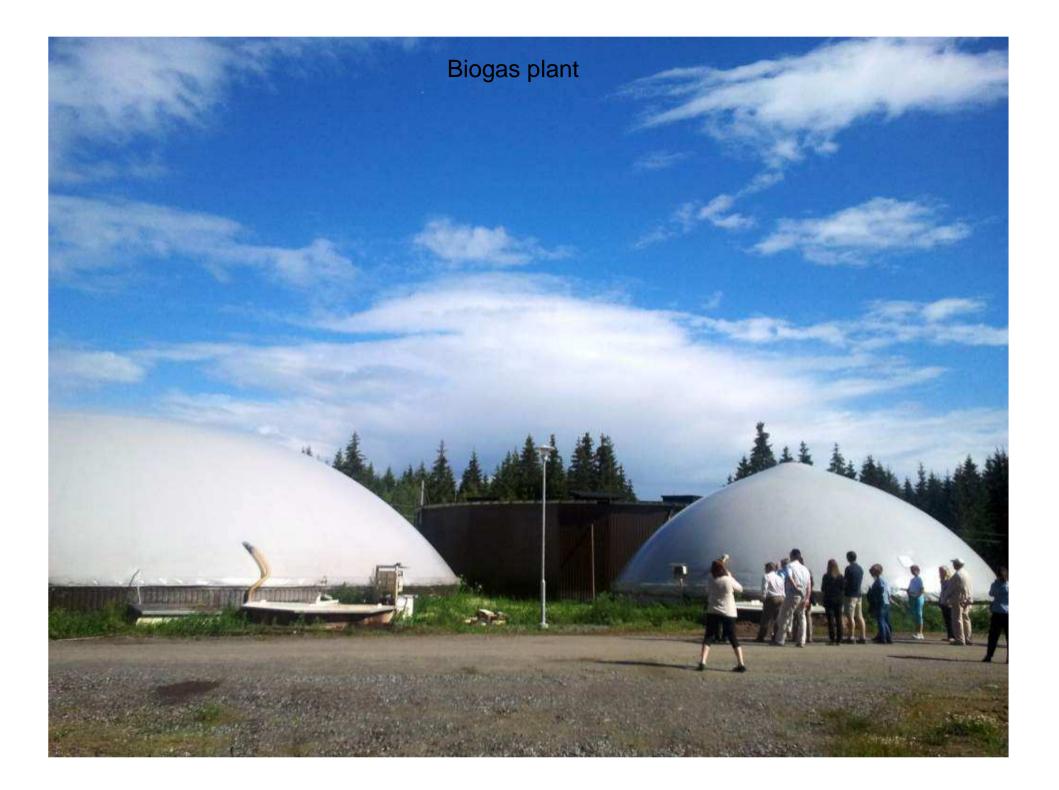

## Visit to Finland June 17-20, 2013

Photo by mobile phone Prof. Dr. N. Aladin











## Program director Prof. Dr. Pekka HYNNINEN





























Tank with liquid manure

(H) 🚅 (I)

7530























































































































## View from the ramparts in Lappeenranta







KREIVI AXEL LOWENIN SUUN-NITELMIEN MUKAAN KAU- MARSALKKA ALEKSANDR PUNKI LINNOITETTIIN ITAA SUVOROV VARUSTI LINNOI-VASTAAN 1720-LUVULLA TUKSEN LÄNTTÄ VASTAAN

WILLIE BARKONTH TOOL

1790-LUVULLA

MUSEOVIRASTON JA LAPPEENRANNAN KAUPUNGIN TOIMES-TA VALLIT RESTAUROITIIN ARKKITEHTI KEIIO KOSKISEN SUUNNITELMIEN POHJALTA VUOSINA 12.76-2006

A plaque in Lappeenranta

LAPPEENRANNAN KIETA