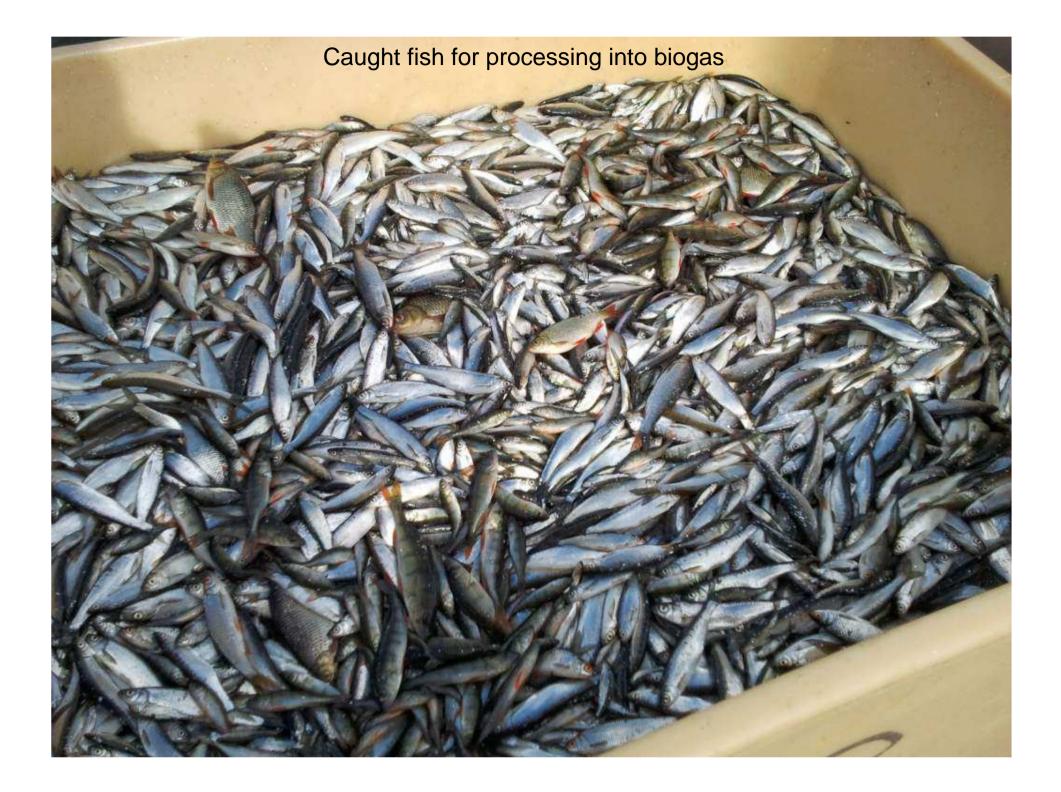

## Visit to Finland June 17-20, 2013

Photo by mobile phone Prof. Dr. N. Aladin











## Program director Prof. Dr. Pekka HYNNINEN





























Tank with liquid manure

(H) 🚅 (I)

7530























































































































## View from the ramparts in Lappeenranta







KREIVI AXEL LOWENIN SUUN-NITELMIEN MUKAAN KAU- MARSALKKA ALEKSANDR PUNKI LINNOITETTIIN ITAA SUVOROV VARUSTI LINNOI-VASTAAN 1720-LUVULLA TUKSEN LÄNTTÄ VASTAAN

WILLIE BARKONTH TOOL

1790-LUVULLA

MUSEOVIRASTON JA LAPPEENRANNAN KAUPUNGIN TOIMES-TA VALLIT RESTAUROITIIN ARKKITEHTI KEIIO KOSKISEN SUUNNITELMIEN POHJALTA VUOSINA 12.76-2006

A plaque in Lappeenranta

LAPPEENRANNAN KIETA