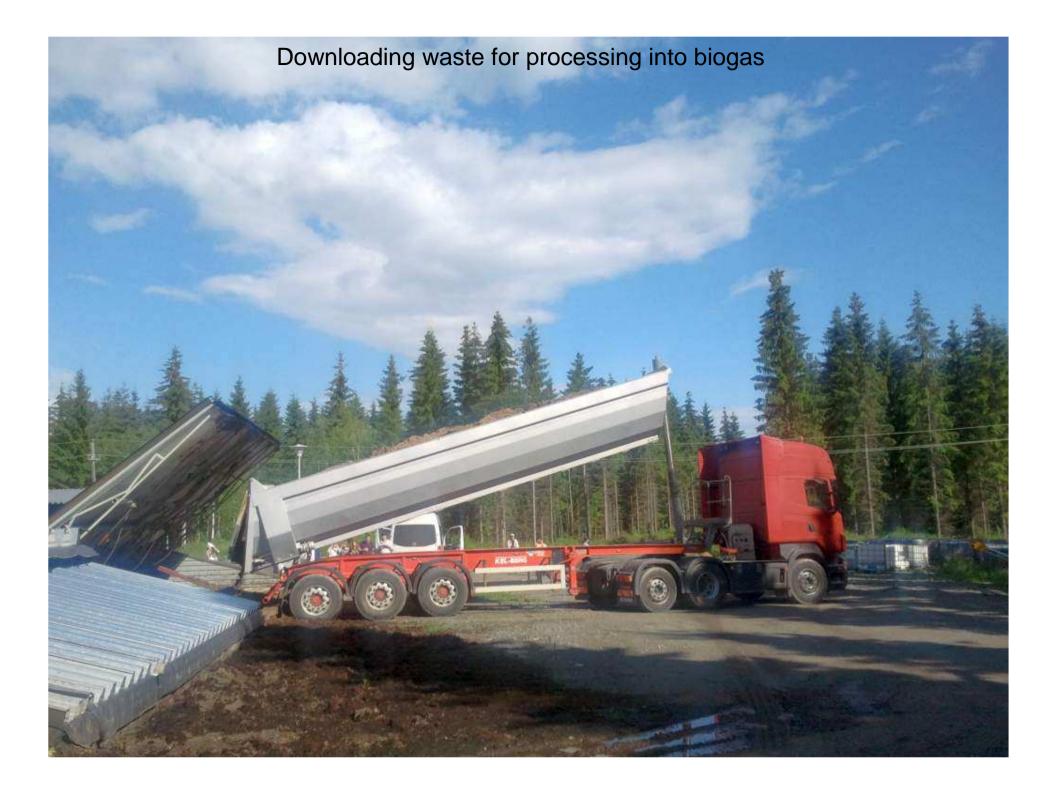

## Visit to Finland June 17-20, 2013

Photo by mobile phone Prof. Dr. N. Aladin











## Program director Prof. Dr. Pekka HYNNINEN





























Tank with liquid manure

(H) 🚅 (I)

7530























































































































## View from the ramparts in Lappeenranta







KREIVI AXEL LOWENIN SUUN-NITELMIEN MUKAAN KAU- MARSALKKA ALEKSANDR PUNKI LINNOITETTIIN ITAA SUVOROV VARUSTI LINNOI-VASTAAN 1720-LUVULLA TUKSEN LÄNTTÄ VASTAAN

WILLIE BARKONTH TOOL

1790-LUVULLA

MUSEOVIRASTON JA LAPPEENRANNAN KAUPUNGIN TOIMES-TA VALLIT RESTAUROITIIN ARKKITEHTI KEIIO KOSKISEN SUUNNITELMIEN POHJALTA VUOSINA 12.76-2006

A plaque in Lappeenranta

LAPPEENRANNAN KIETA