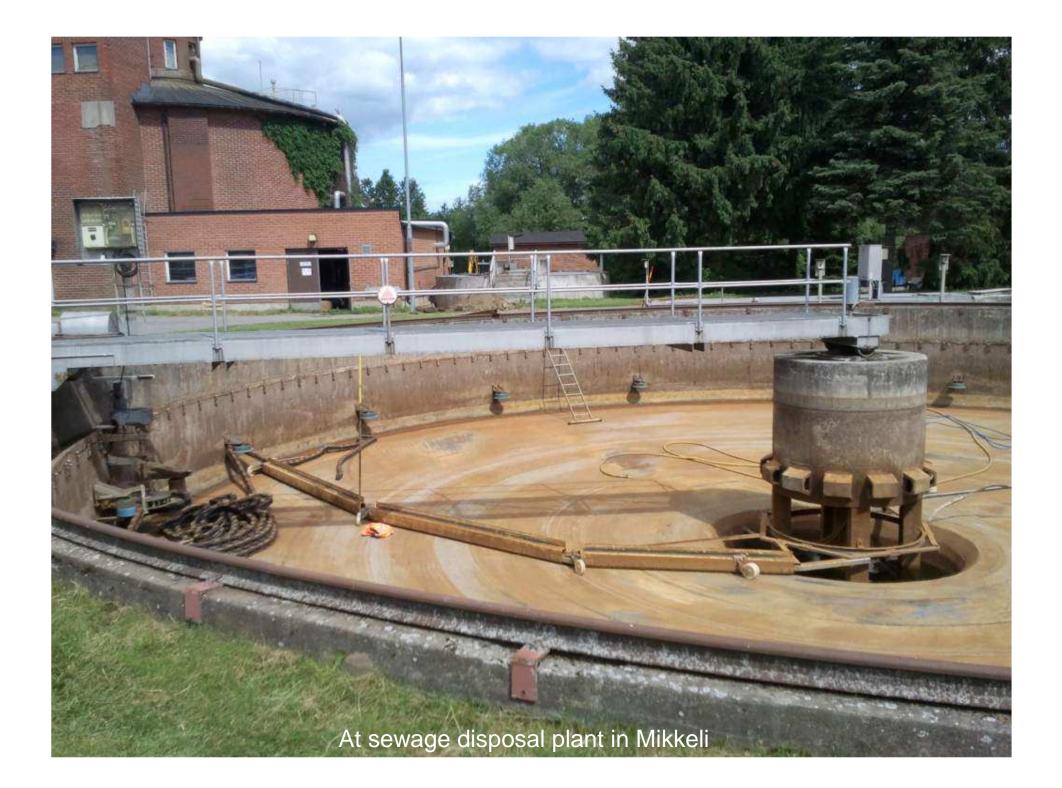

## Visit to Finland June 17-20, 2013

Photo by mobile phone Prof. Dr. N. Aladin











## Program director Prof. Dr. Pekka HYNNINEN





























Tank with liquid manure

(H) 🚅 (I)

7530























































































































## View from the ramparts in Lappeenranta







KREIVI AXEL LOWENIN SUUN-NITELMIEN MUKAAN KAU- MARSALKKA ALEKSANDR PUNKI LINNOITETTIIN ITAA SUVOROV VARUSTI LINNOI-VASTAAN 1720-LUVULLA TUKSEN LÄNTTÄ VASTAAN

WILLIE BARKONTH TOOL

1790-LUVULLA

MUSEOVIRASTON JA LAPPEENRANNAN KAUPUNGIN TOIMES-TA VALLIT RESTAUROITIIN ARKKITEHTI KEIIO KOSKISEN SUUNNITELMIEN POHJALTA VUOSINA 12.76-2006

A plaque in Lappeenranta

LAPPEENRANNAN KIETA