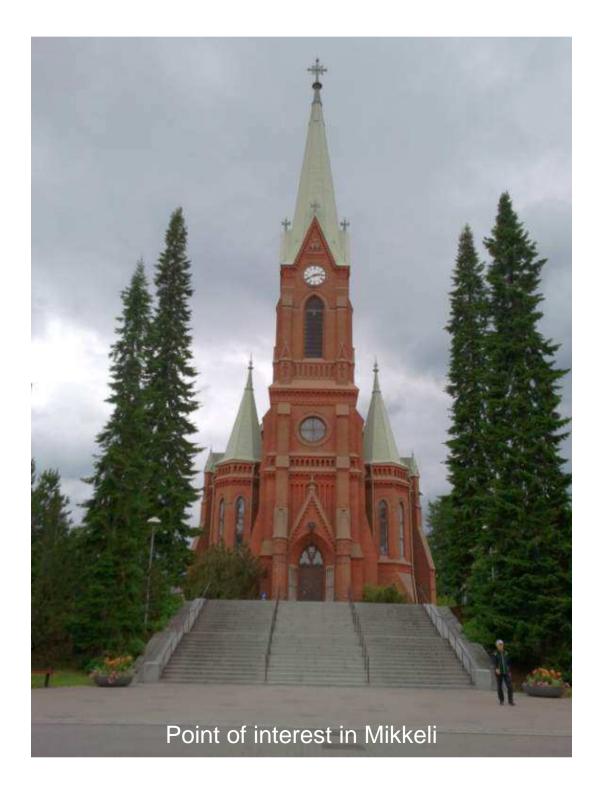

## Visit to Finland June 17-20, 2013

Photo by mobile phone Prof. Dr. N. Aladin











## Program director Prof. Dr. Pekka HYNNINEN





























Tank with liquid manure

(H) 🚅 (I)

7530























































































































## View from the ramparts in Lappeenranta







KREIVI AXEL LOWENIN SUUN-NITELMIEN MUKAAN KAU- MARSALKKA ALEKSANDR PUNKI LINNOITETTIIN ITAA SUVOROV VARUSTI LINNOI-VASTAAN 1720-LUVULLA TUKSEN LÄNTTÄ VASTAAN

WILLIE BARKONTH TOOL

1790-LUVULLA

MUSEOVIRASTON JA LAPPEENRANNAN KAUPUNGIN TOIMES-TA VALLIT RESTAUROITIIN ARKKITEHTI KEIIO KOSKISEN SUUNNITELMIEN POHJALTA VUOSINA 12.76-2006

A plaque in Lappeenranta

LAPPEENRANNAN KIETA