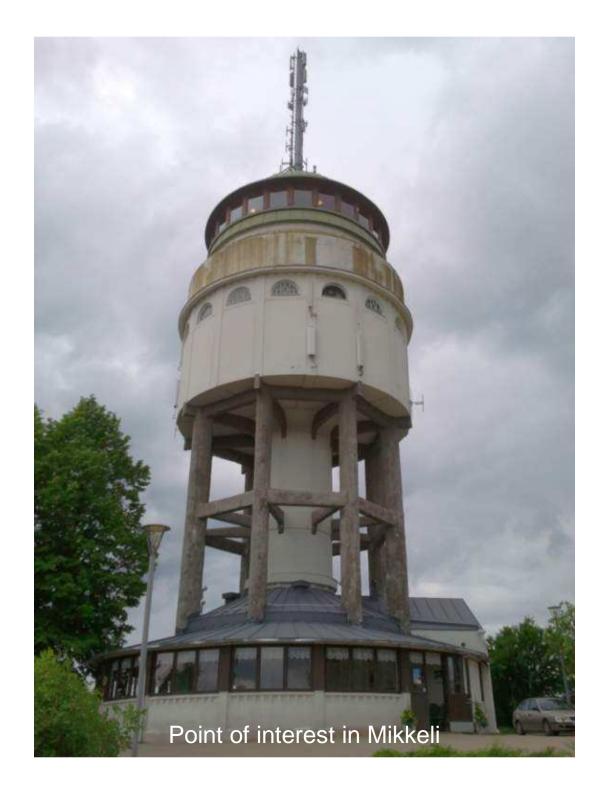

## Visit to Finland June 17-20, 2013

Photo by mobile phone Prof. Dr. N. Aladin











## Program director Prof. Dr. Pekka HYNNINEN





























Tank with liquid manure

(H) 🚅 (I)

7530























































































































## View from the ramparts in Lappeenranta







KREIVI AXEL LOWENIN SUUN-NITELMIEN MUKAAN KAU- MARSALKKA ALEKSANDR PUNKI LINNOITETTIIN ITAA SUVOROV VARUSTI LINNOI-VASTAAN 1720-LUVULLA TUKSEN LÄNTTÄ VASTAAN

WILLIE BARKONTH TOOL

1790-LUVULLA

MUSEOVIRASTON JA LAPPEENRANNAN KAUPUNGIN TOIMES-TA VALLIT RESTAUROITIIN ARKKITEHTI KEIIO KOSKISEN SUUNNITELMIEN POHJALTA VUOSINA 12.76-2006

A plaque in Lappeenranta

LAPPEENRANNAN KIETA