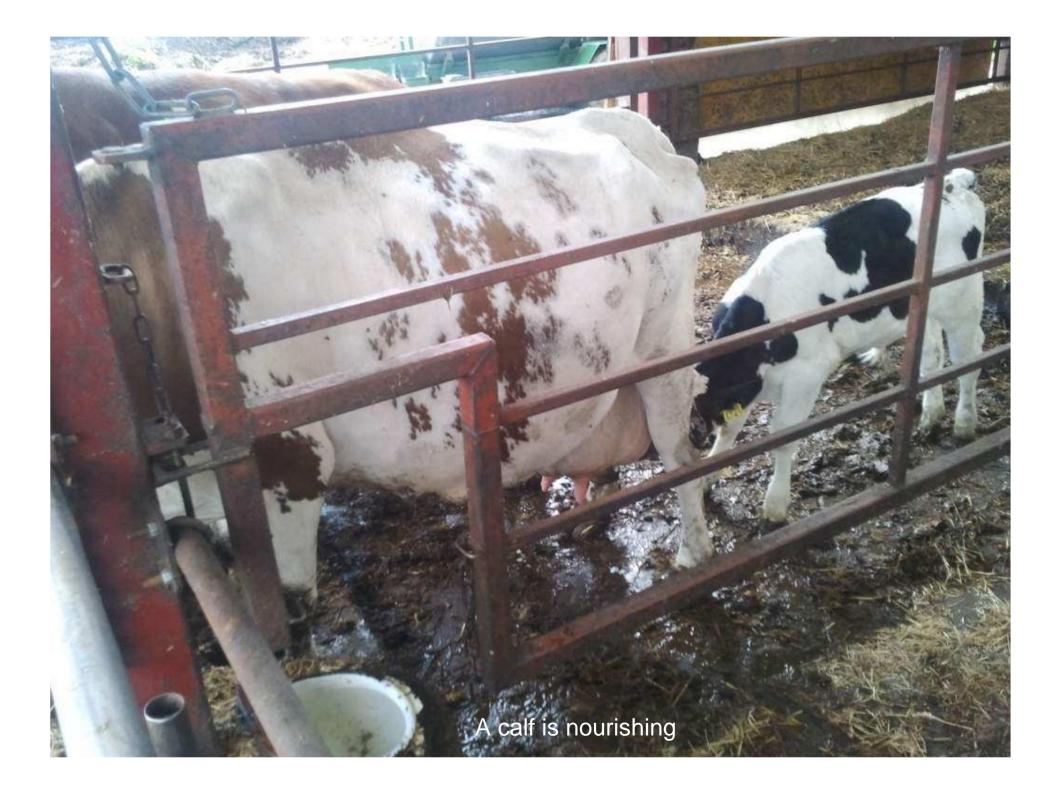

## Program director Prof. Dr. Pekka HYNNINEN

Tank with liquid manure

(H) 🚅 (I)

7530