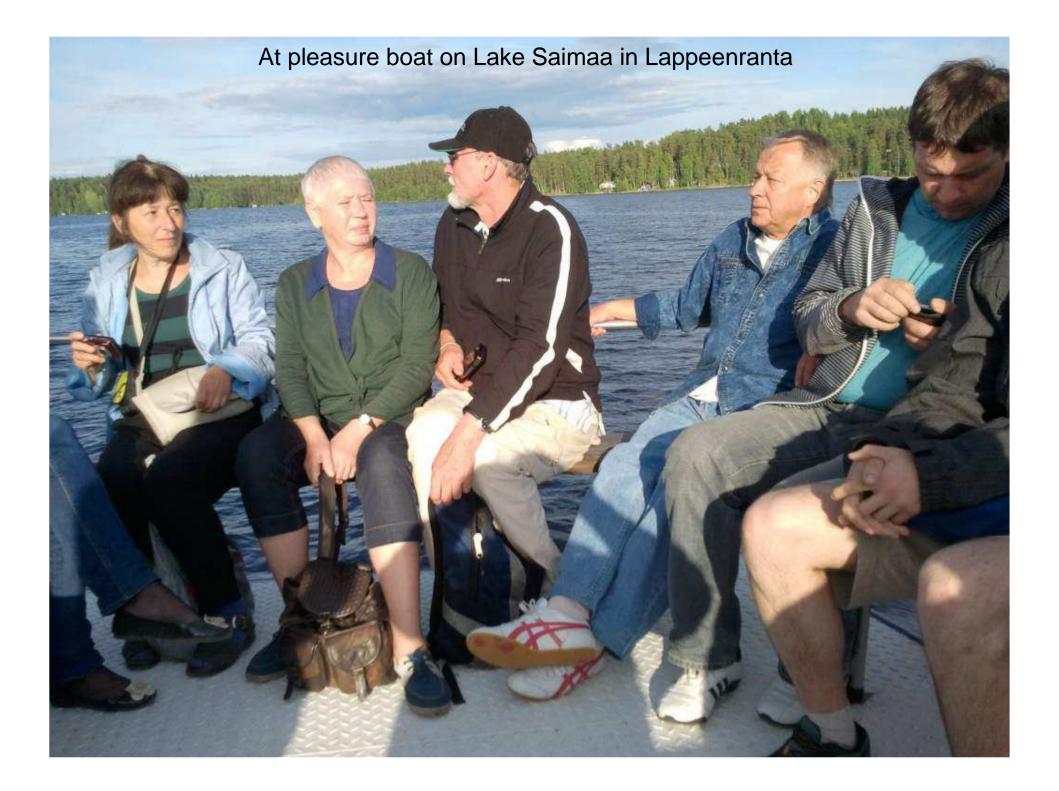

## Visit to Finland June 17-20, 2013

Photo by mobile phone Prof. Dr. N. Aladin











## Program director Prof. Dr. Pekka HYNNINEN





























Tank with liquid manure

(H) 🚅 (I)

7530























































































































## View from the ramparts in Lappeenranta







KREIVI AXEL LOWENIN SUUN-NITELMIEN MUKAAN KAU- MARSALKKA ALEKSANDR PUNKI LINNOITETTIIN ITAA SUVOROV VARUSTI LINNOI-VASTAAN 1720-LUVULLA TUKSEN LÄNTTÄ VASTAAN

WILLIE BARKONTH TOOL

1790-LUVULLA

MUSEOVIRASTON JA LAPPEENRANNAN KAUPUNGIN TOIMES-TA VALLIT RESTAUROITIIN ARKKITEHTI KEIIO KOSKISEN SUUNNITELMIEN POHJALTA VUOSINA 12.76-2006

A plaque in Lappeenranta

LAPPEENRANNAN KIETA