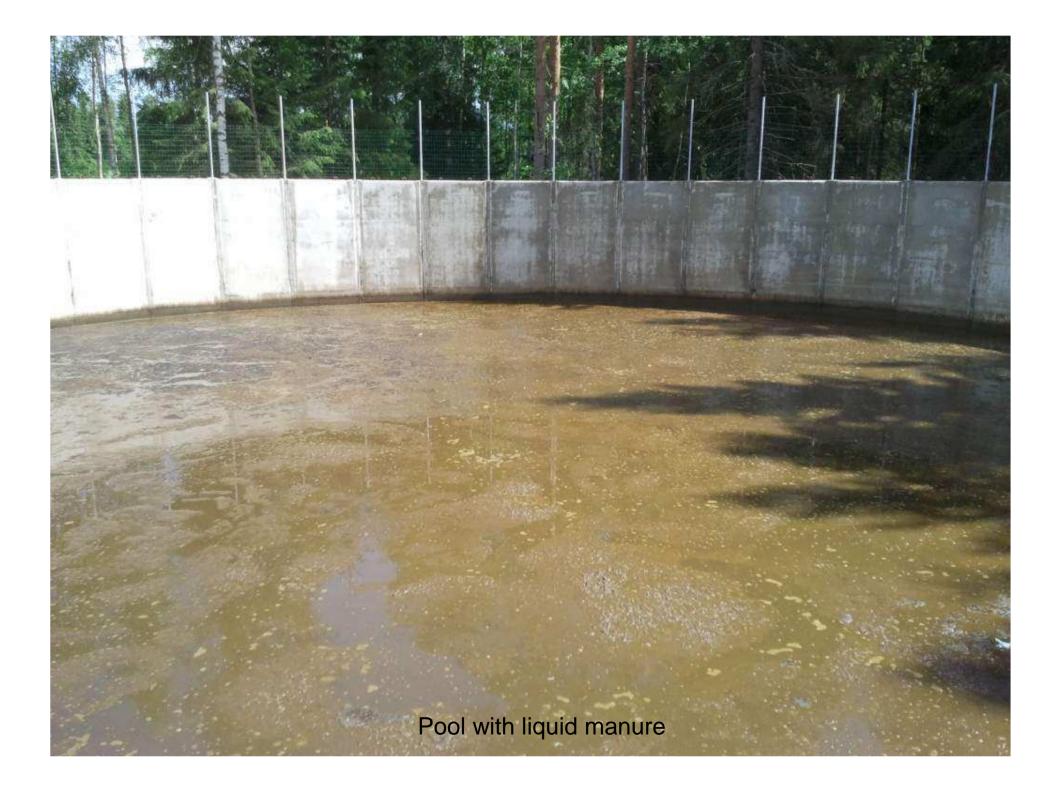

## Program director Prof. Dr. Pekka HYNNINEN

Tank with liquid manure

(H) 🚅 (I)

7530